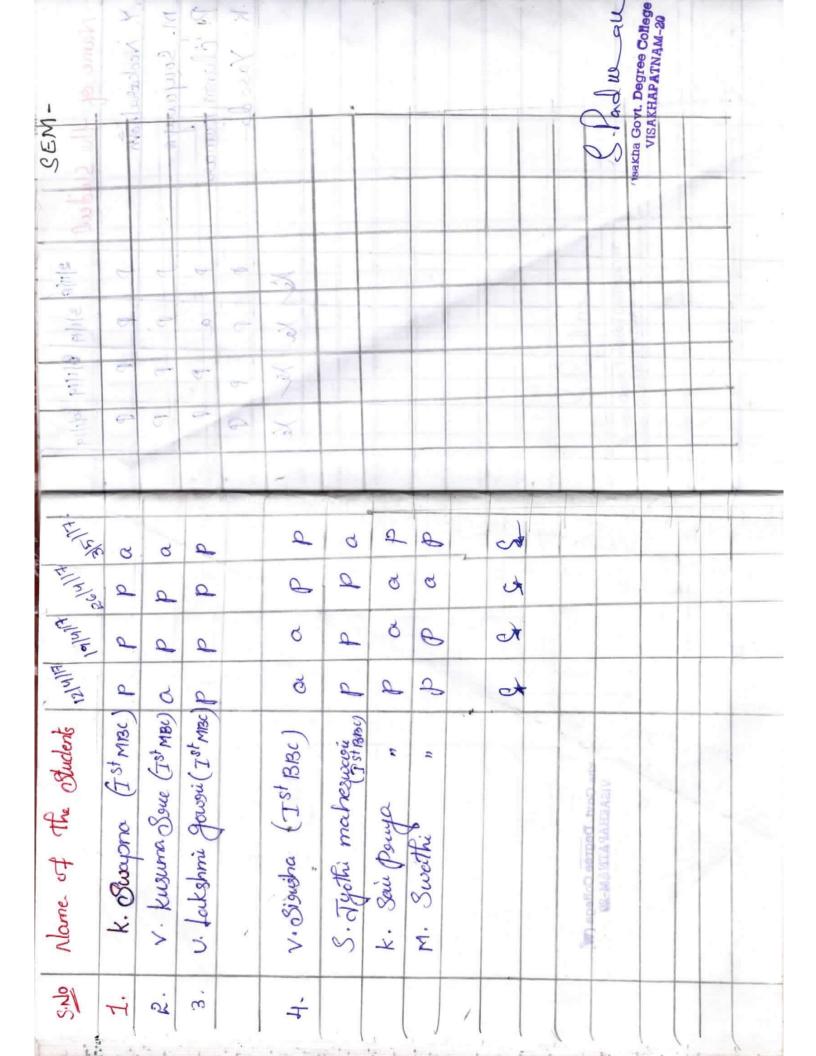

| Q.       |  | 19/10/16 - MBC               | d           | 4            | d      | a           | PRINCIPAL weaking                                                       | For Women |
| A Rold Statle 22 Alle 26<br>6 A A P                                                              | 8<br>G               | T P P    |  | Roll #19/16 25/10/16 19/16   | P P         | P P          | 4<br>4 | A P A       |                                                                         |           |
| 510 Nance of the Student Roll S19/16 22title                                                     | 3. C. Bragya Labshmi | ousimute |  | Sim name of the student Roll | 1. 3' Myali | 2. P. Kusuma |        | 4. R. Sonia |                                                                         |           |





Academire year 2016-2017

| - Pay | er II :          | Enoiganie, Organie +<br>General Chemi<br>Topore name  | No offers                    | Concernal   | Mame of the shidert    | Remodial<br>masks | sh of<br>Janet | Charmes<br>Altended | Manha | 1. of<br>Impaces |
|-------|------------------|-------------------------------------------------------|------------------------------|-------------|------------------------|-------------------|----------------|---------------------|-------|------------------|
| S.No  | George<br>D. Bsc |                                                       |                              |             |                        |                   |                |                     | 0     |                  |
|       | W. Boc           | 111