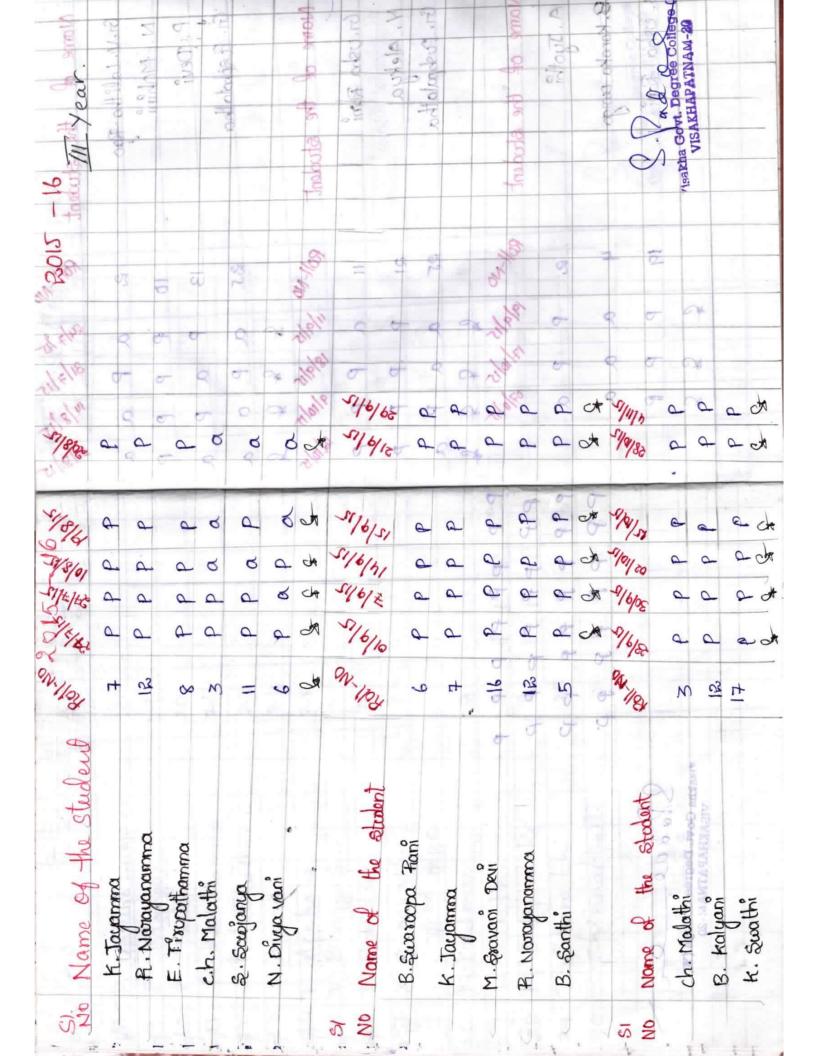

|
|                                | G a G a g                                     | ot plas<br>ot plas<br>ot plas            | C                          |
| - 9 3 0 00 0 0 0 0 0           | 0000                                          | 0 0 0                                    |                            |
| MERIDE CON DEGREE CONEDE (187) | 2 2 2 2 2 1 2 1 2 1 2 1 2 1 2 1 2 1 2 1       | 9 9 9                                    | VISAKHAPATNAM-20           |
|                                |                                               | 6 6 6                                    | 7100 (Pil                  |
| •                              |                                               | 1 to 1 to 1 to 1 to 1                    |                            |



| Grunt Laffalte stoch     R     A     P     A     A     A     A     A       N. Prohibin     ID     P     P     P     P     P     P     P     P       P. Pruit     13     P     A     P     P     P     P     P     P       Cn. Pravit     13     P     A     P     P     P     P     P     P       Sin     Nonw of the stocht     85     8     8     8     8     8     8       Sin     Nonw of the stocht     81     7     9     9     9     9     9       Sin     Nonw of the stocht     81     8     8     8     8     8     8       Min     Nonw of the stocht     81     8     8     8     8     9     9       Sin     Nonw of the stocht     81     8     8     8     8     9     9     9       Sin     Nonw of the stocht     81     8     8     8     8     9     9     9       Sin     9     9     9     9     9